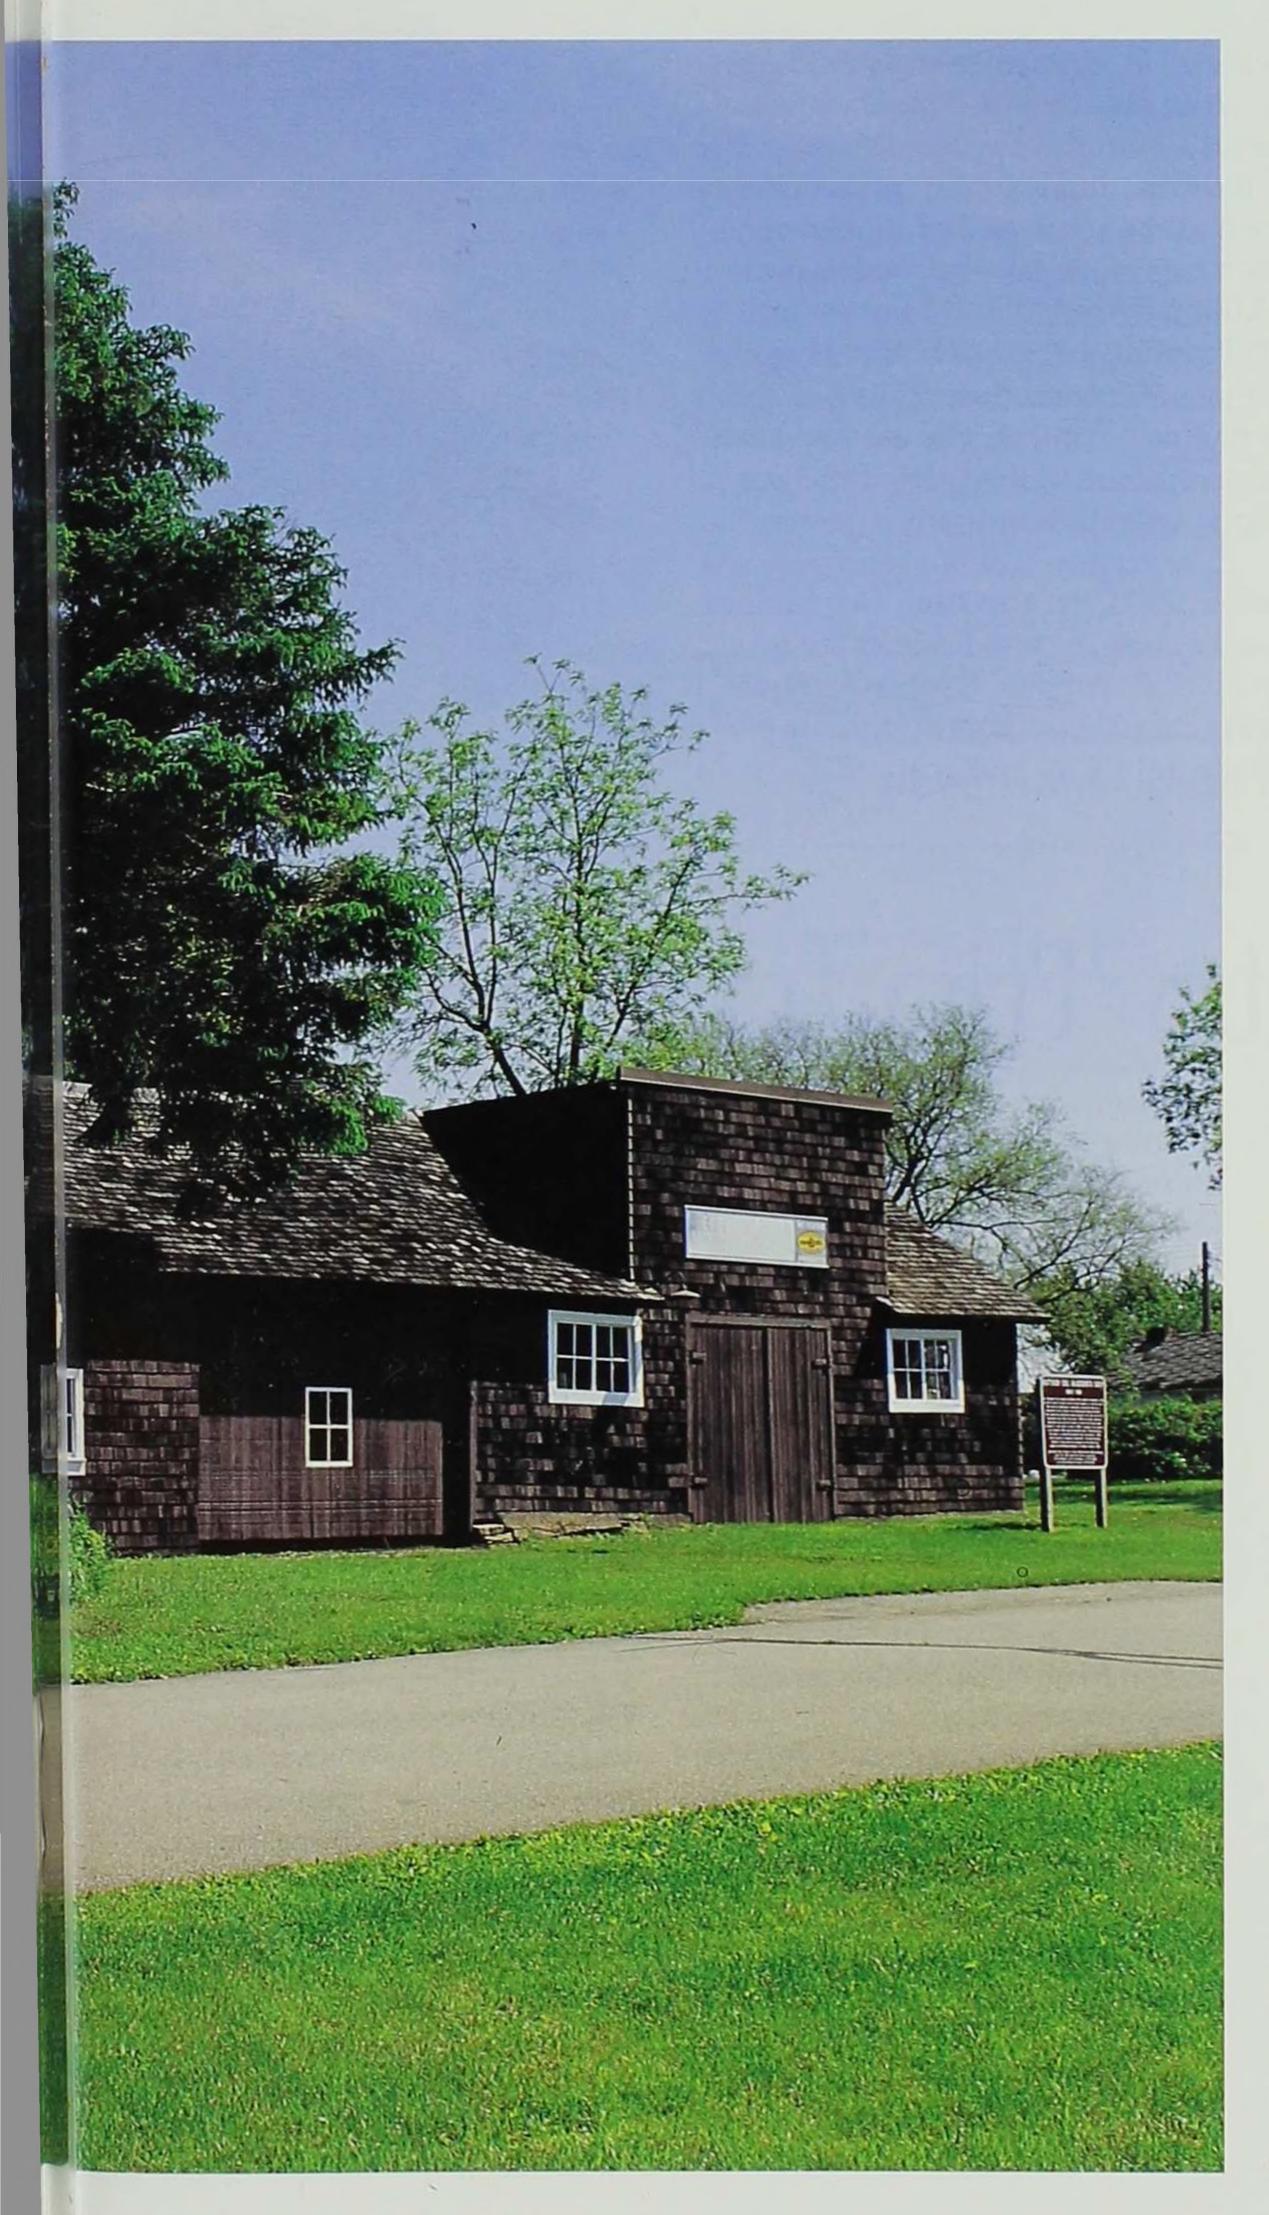

## Tour the Matthew Edel Blacksmith Shop Today

If Matthew Edel were to return to Haverhill today, he'd find his shop much as he left it when he died in 1940. And so will you, when you take a step back into the past and visit this fascinating historic site, owned and preserved by the State Historical Society of Iowa.

Tour the blacksmith shop, hear stories from the resident blacksmith about Iowa before the days of automobiles and tractors, and walk the grounds surrounding the Edel family home. (The small building on the far left was built in 1996 by the Upper Midwest Blacksmith Association. Equipped with a forge and tools of the trade, it is used for demonstrations, classes, and meetings.)